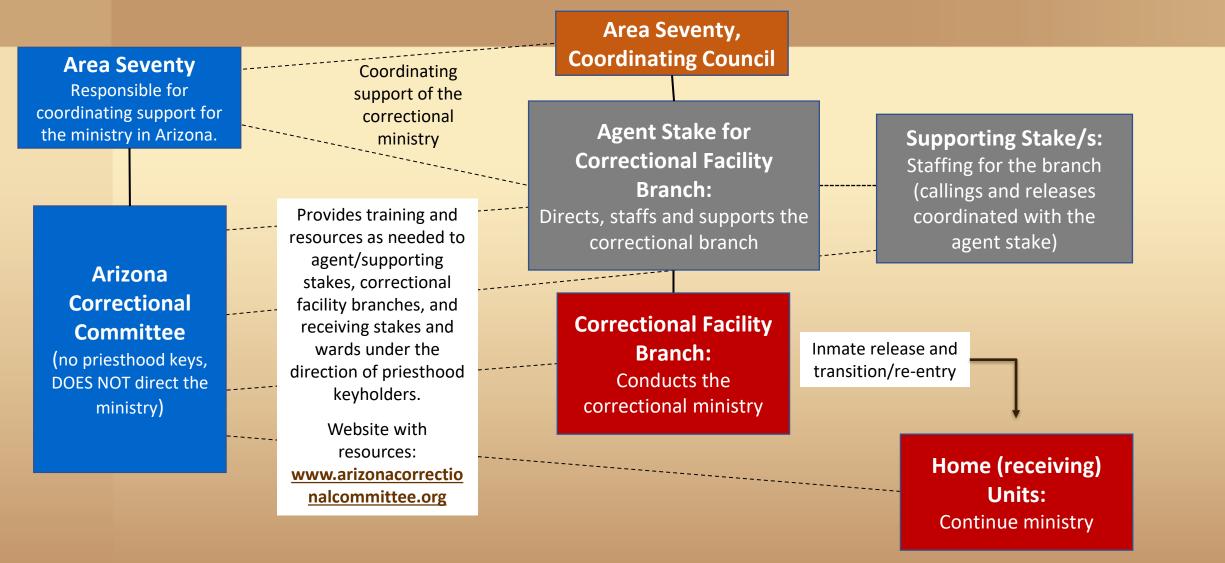

#### Agent Stake, Correctional Facility Branch and Supporting Stake Organization

# What is the Arizona Correctional Committee (ACC)?

"Direction and training for agent stake presidencies and for correctional facility branch presidencies is provided by an assigned Area Seventy, as needed, and by others who may be called to assist."

- The ACC is comprised of individuals who are the "others…called to assist." <sup>1</sup>
- The committee strives to respect and not interfere with the mantle carried by priesthood keyholder(s).
- Acts as a liaison with institutions/agencies in the state.