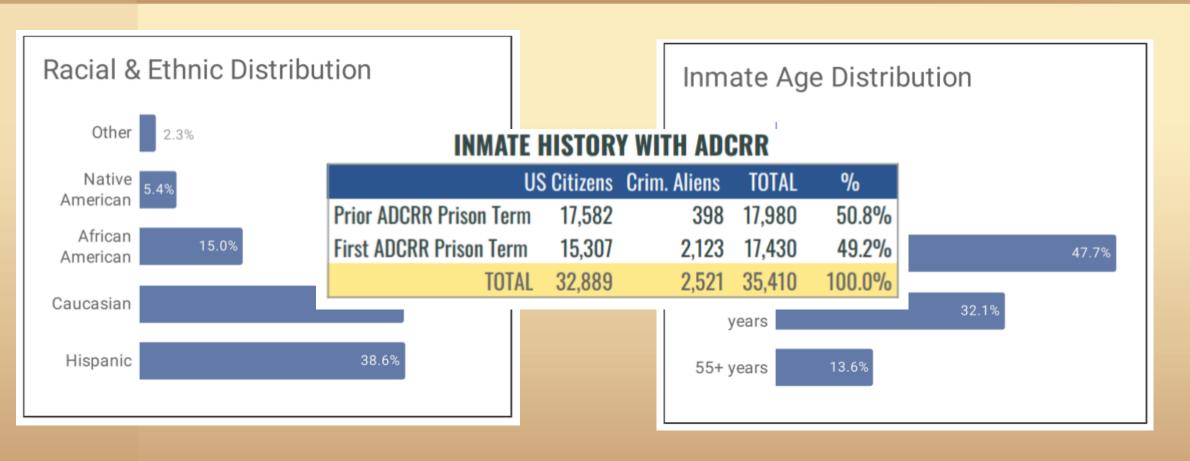

### ~73,000 Total Inmates in Arizona

- 18 State Prisons: 36,254 (32,814 male, 3,440 female)
- 4 Federal Prisons: ~3,400
- 3 Private Prisons: ~14,000
- 15 County Jails: ~14,000
- 6 Detention Facilities (i.e., ICE): ~3,000
- 16 Juvenile Centers: ~2,000
- Total estimated LDS: 3,650 to 5,100 (5-7%)

## Arizona Department of Corrections, Rehabilitation, and Reentry—Sept 2021