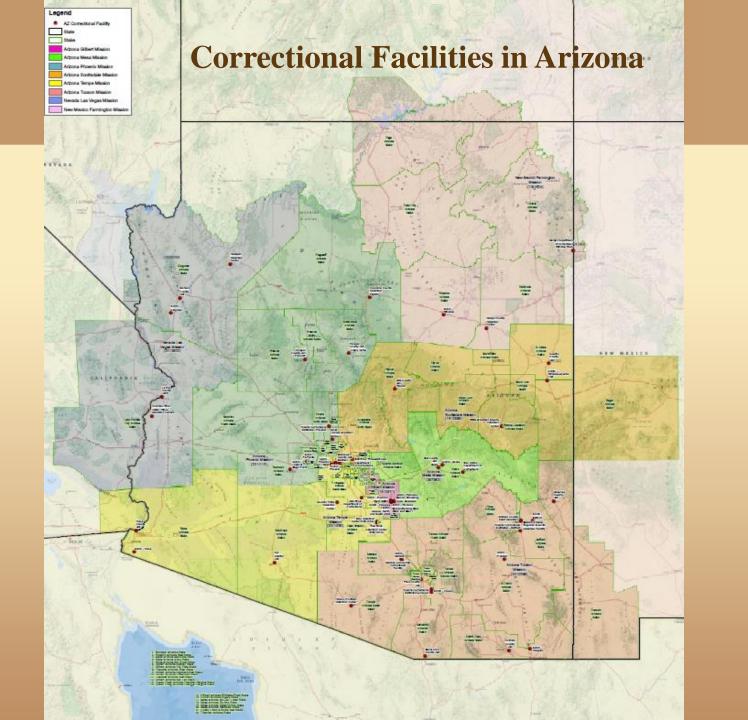

### ~73,000 Total Inmates in Arizona

- 18 State Prisons: 36,254 (32,814 male, 3,440 female)
- 4 Federal Prisons: ~3,400
- 3 Private Prisons: ~14,000
- 15 County Jails: ~14,000
- 6 Detention Facilities (i.e., ICE): ~3,000
- 16 Juvenile Centers: ~2,000
- Total estimated LDS: 3,650 to 5,100 (5-7%)

#### Agent Stake, Correctional Facility Branch and Supporting Stake Organization