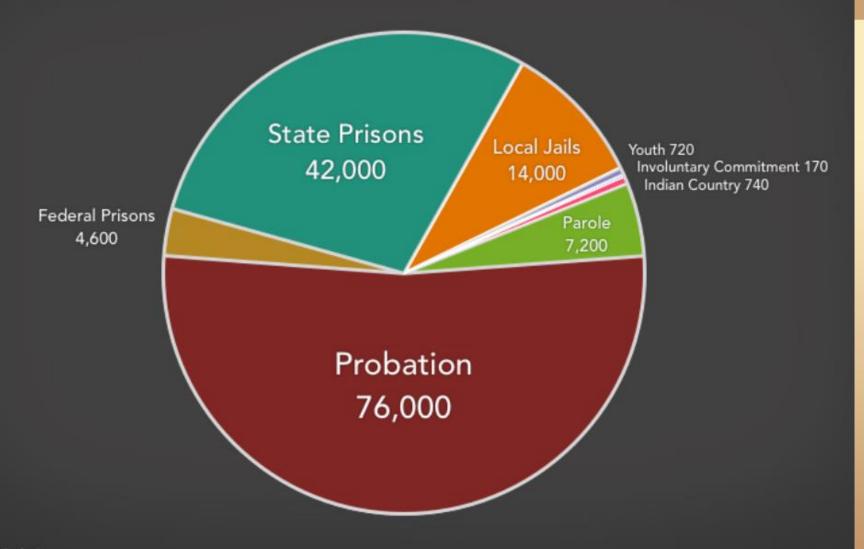

#### How many people are in Arizona's criminal justice system?

145,000 Arizona residents are behind bars or under criminal justice supervision.

### ~73,000 Total Inmates in Arizona

- 18 State Prisons: 36,254 (32,814 male, 3,440 female)
- 4 Federal Prisons: ~3,400
- 3 Private Prisons: ~14,000
- 15 County Jails: ~14,000
- 6 Detention Facilities (i.e., ICE): ~3,000
- 16 Juvenile Centers: ~2,000
- Total estimated LDS: 3,650 to 5,100 (5-7%)